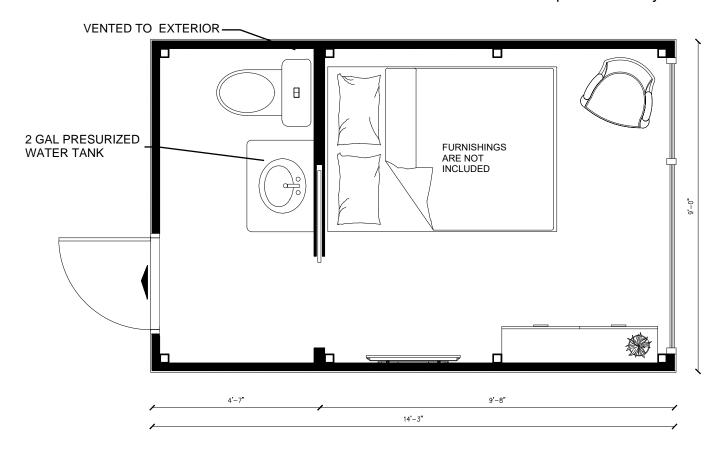

The Hideaway Series is designed to help you getaway, get outside, relax, revive, and reconnect.

The one bedroom half bath is set up to enjoy spectacular views in comfort no matter the weather.

Hideaways are perfect for those looking for an extra bedroom at their lake, mountain, prairie, or even desert property. Constructed of high quality top end commercial materials Outposts are built to last, excelling through all mother nature has to offer.

Ideal as a vacation rental, the high end design allows placement in most covenances and exotic off the beaten path locations.





## Compost Toilet Layout



## Plumbed Fixture Layout



## **Placement**

Weighing only 4,600 lbs unfurnished, Outposts are made to be as adventurous as you like. We recommend you prepare your site based on local jurisdictional requirements along with what amenities you have chosen. We recommend anchoring your Outpost to either concrete foundations, thickened slab, or concrete sonotubes if you wish to keep a minimal footprint on your amazing site. Anchor plates are welded at the base of each corner. Lifting anchors are on the roof of each Outpost to allow easy lifting from trailer to site via telehander, mini crane, even helicopter if you are getting extremely remote.