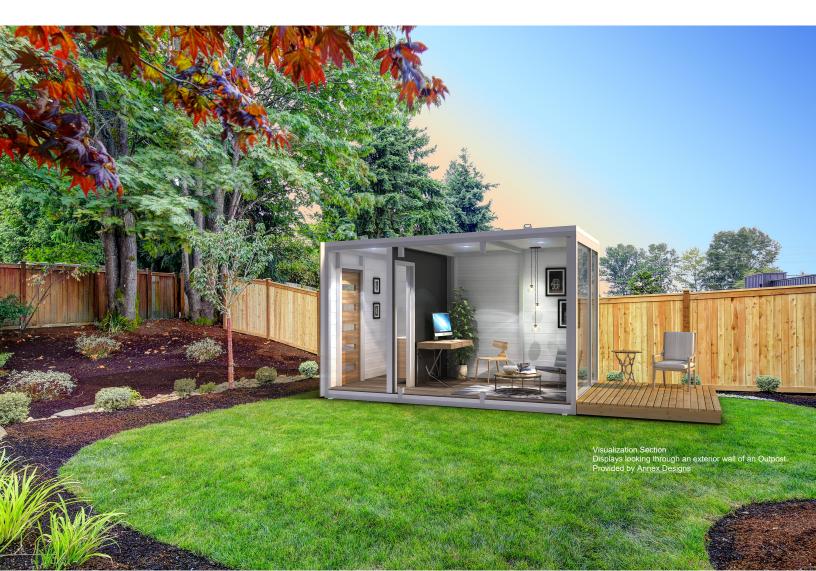

The Hideaway Series is designed to help you getaway, get outside, relax, revive, and reconnect.

The one bedroom half bath is set up to enjoy spectacular views in comfort no matter the weather.

Hideaways are perfect for those looking for an extra bedroom at their lake, mountain, prairie, or even desert property. Constructed of high quality top end commercial materials Outposts are built to last, excelling through all mother nature has to offer.

Ideal as a vacation rental, the high end design allows placement in most covenances and exotic off the beaten path locations.