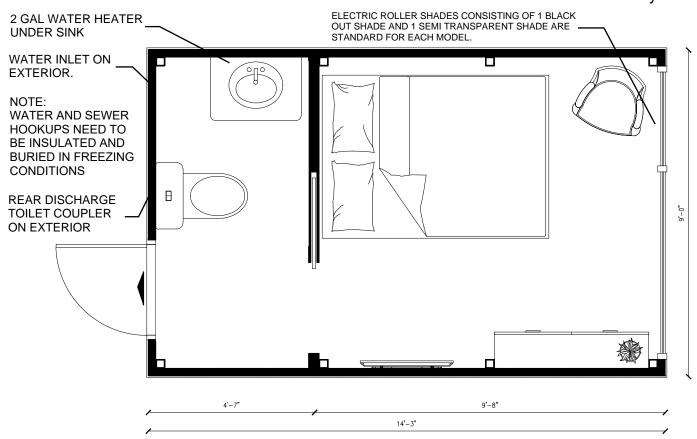

The Hideaway Series is designed to help you getaway, get outside, relax, revive, and reconnect.

The one bedroom half bath is set up to enjoy spectacular views in comfort no matter the weather.

Hideaways are perfect for those looking for an extra bedroom at their lake, mountain, prairie, or even desert property. Constructed of high quality top end commercial materials Outposts are built to last, excelling through all mother nature has to offer.

Ideal as a vacation rental, the high end design allows placement in most covenances and exotic off the beaten path locations.





## Compost Toilet Layout



## Plumbed Fixture Layout



## **Placement**

Weighing only 4,600 lbs unfurnished, Outposts are made to be as adventurous as you like. We recommend you prepare your site based on local jurisdictional requirements along with what amenities you have chosen. We recommend anchoring your Outpost to either concrete foundations, thickened slab, or concrete sonotubes if you wish to keep a minimal footprint on your amazing site. Anchor plates are welded at the base of each corner. Lifting anchors are on the roof of each Outpost to allow easy lifting from trailer to site via telehander, mini crane, even helicopter if you are getting extremely remote.