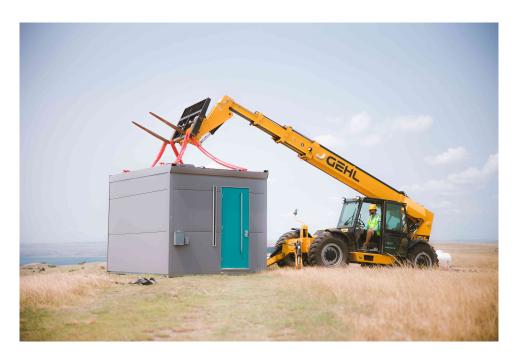

## **Placement**

Weighing only 4,600 lbs unfurnished, Outposts are made to be as adventurous as you like. We recommend you prepare your site based on local jurisdictional requirements along with what amenities you have chosen. We recommend anchoring your Outpost to either concrete foundations, thickened slab, or concrete sonotubes if you wish to keep a minimal footprint on your amazing site. Anchor plates are welded at the base of each corner. Lifting anchors are on the roof of each Outpost to allow easy lifting from trailer to site via telehander, mini crane, even helicopter if you are getting extremely remote.