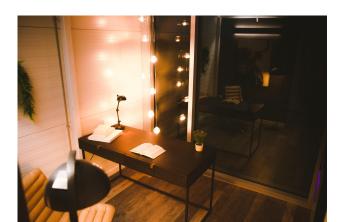

The LiveWork Series is equipped with a murphy bed that folds up as part of the dividing wall for the restroom.

The muphy bed feature allows you to utilize the space how best suits you. The bed can be discretely hidden in the wall while you utilize the space as a living room or office and easily pulled down for when its time to rest.