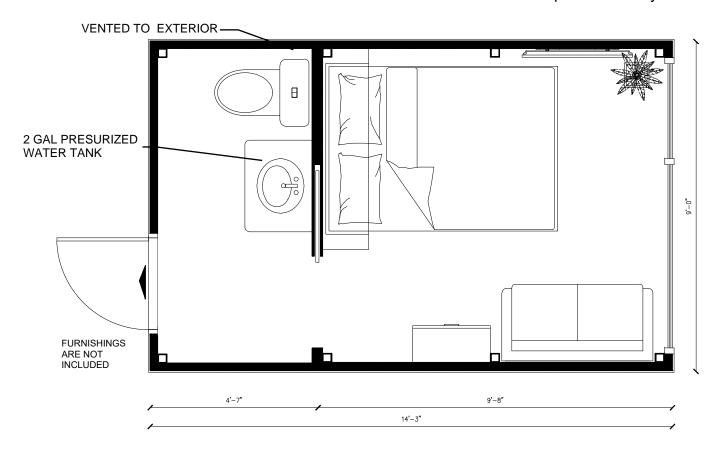

The LiveWork Series is equipped with a murphy bed that folds up as part of the dividing wall for the restroom.

The muphy bed feature allows you to utilize the space how best suits you. The bed can be discretely hidden in the wall while you utilize the space as a living room or office and easily pulled down for when its time to rest.





## Compost Toilet Layout



## Plumbed Fixture Layout



## **Placement**

Weighing only 4,600 lbs unfurnished, Outposts are made to be as adventurous as you like. We recommend you prepare your site based on local jurisdictional requirements along with what amenities you have chosen. We recommend anchoring your Outpost to either concrete foundations, thickened slab, or concrete sonotubes if you wish to keep a minimal footprint on your amazing site. Anchor plates are welded at the base of each corner. Lifting anchors are on the roof of each Outpost to allow easy lifting from trailer to site via telehander, mini crane, even helicopter if you are getting extremely remote.