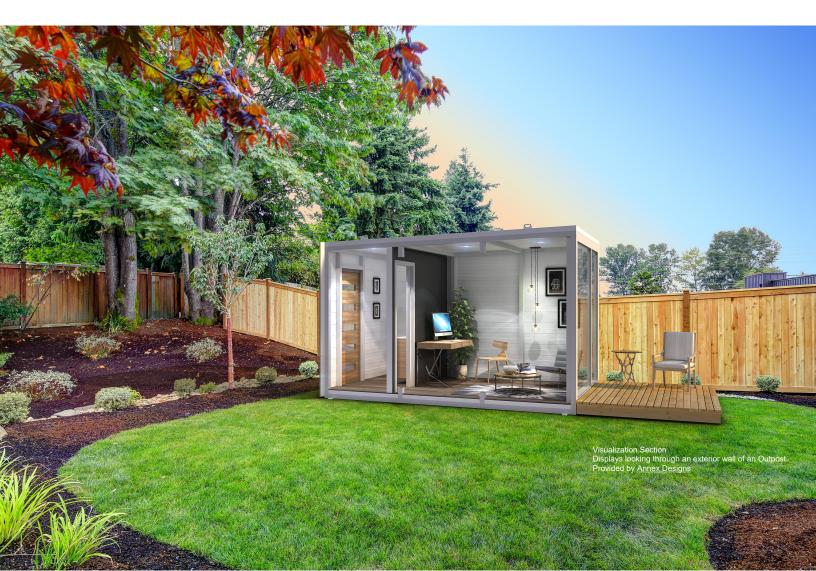

The LiveWork Series is equipped with a murphy bed that folds up as part of the dividing wall for the restroom.

The muphy bed feature allows you to utilize the space how best suits you. The bed can be discretely hidden in the wall while you utilize the space as a living room or office and easily pulled down for when its time to rest.