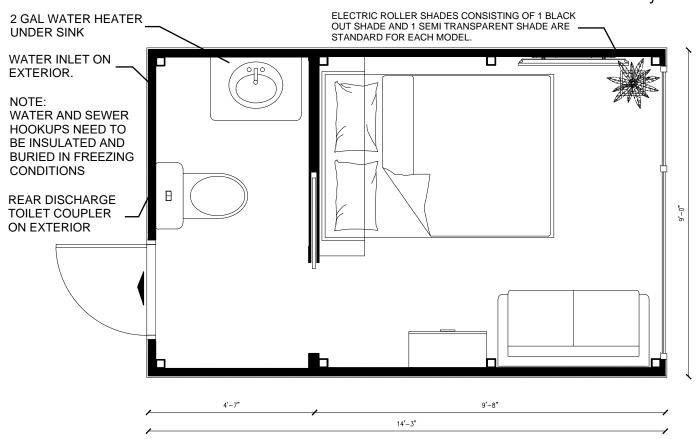

The LiveWork Series is equipped with a murphy bed that folds up as part of the dividing wall for the restroom.

The muphy bed feature allows you to utilize the space how best suits you. The bed can be discretely hidden in the wall while you utilize the space as a living room or office and easily pulled down for when its time to rest.





## Compost Toilet Layout



## Plumbed Fixture Layout



## **Placement**

Weighing only 4,600 lbs unfurnished, Outposts are made to be as adventurous as you like. We recommend you prepare your site based on local jurisdictional requirements along with what amenities you have chosen. We recommend anchoring your Outpost to either concrete foundations, thickened slab, or concrete sonotubes if you wish to keep a minimal footprint on your amazing site. Anchor plates are welded at the base of each corner. Lifting anchors are on the roof of each Outpost to allow easy lifting from trailer to site via telehander, mini crane, even helicopter if you are getting extremely remote.