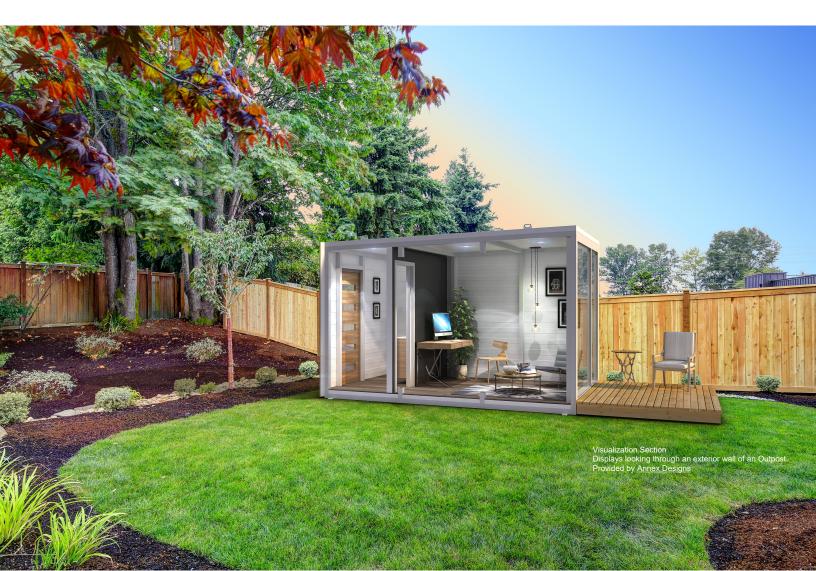

## **Placement**

Weighing only 4,600 lbs unfurnished, Outposts are made to be as adventurous as you like. We recommend you prepare your site based on local jurisdictional requirements along with what amenities you have chosen. We recommend anchoring your Outpost to either concrete foundations, thickened slab, or concrete sonotubes if you wish to keep a minimal footprint on your amazing site. Anchor plates are welded at the base of each corner. Lifting anchors are on the roof of each Outpost to allow easy lifting from trailer to site via telehander, mini crane, even helicopter if you are getting extremely remote.