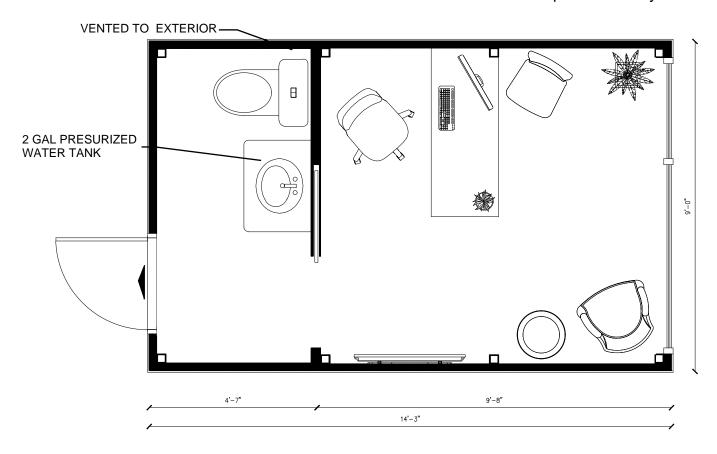

## Compost Toilet Layout



## Plumbed Fixture Layout



## **Placement**

Weighing only 4,600 lbs unfurnished, Outposts are made to be as adventurous as you like. We recommend you prepare your site based on local jurisdictional requirements along with what amenities you have chosen. We recommend anchoring your Outpost to either concrete foundations, thickened slab, or concrete sonotubes if you wish to keep a minimal footprint on your amazing site. Anchor plates are welded at the base of each corner. Lifting anchors are on the roof of each Outpost to allow easy lifting from trailer to site via telehander, mini crane, even helicopter if you are getting extremely remote.