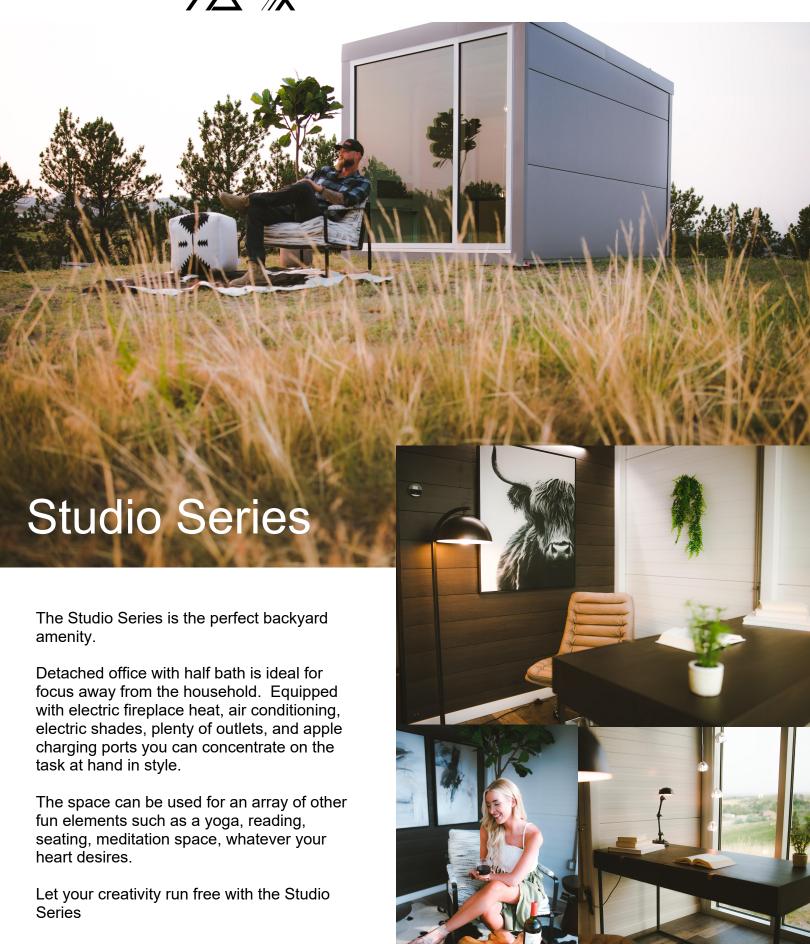

## Compost Toilet Layout



## Plumbed Fixture Layout



## **Placement**

Weighing only 4,600 lbs unfurnished, Outposts are made to be as adventurous as you like. We recommend you prepare your site based on local jurisdictional requirements along with what amenities you have chosen. We recommend anchoring your Outpost to either concrete foundations, thickened slab, or concrete sonotubes if you wish to keep a minimal footprint on your amazing site. Anchor plates are welded at the base of each corner. Lifting anchors are on the roof of each Outpost to allow easy lifting from trailer to site via telehander, mini crane, even helicopter if you are getting extremely remote.